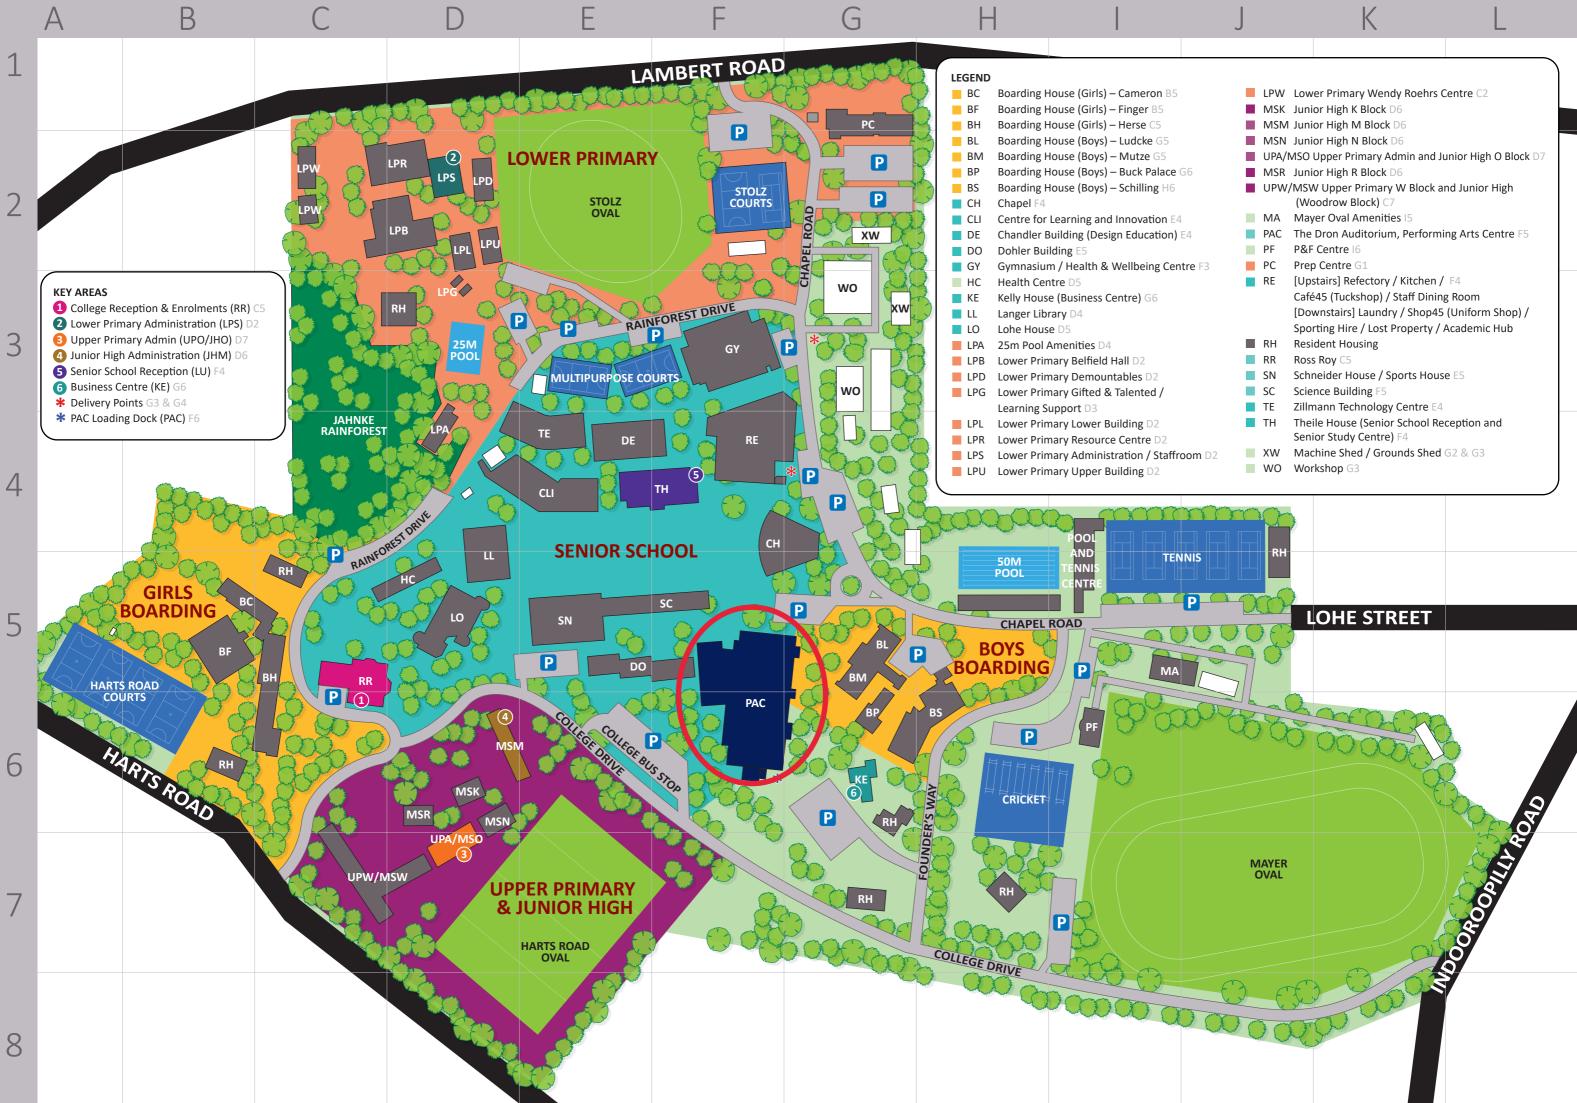

|       | J |                                                                     |                                                        |              |         |  |
|-------|---|---------------------------------------------------------------------|--------------------------------------------------------|--------------|---------|--|
|       |   |                                                                     |                                                        |              |         |  |
|       |   |                                                                     |                                                        |              |         |  |
|       |   | LPW Low                                                             | ver Primary Wendy Roehrs (                             | Centre C2    |         |  |
|       |   | MSK Jun                                                             | ASK Junior High K Block D6                             |              |         |  |
|       |   | MSM Jun                                                             | MSM Junior High M Block D6                             |              |         |  |
|       |   | MSN Jun                                                             | SN Junior High N Block D6                              |              |         |  |
|       |   | UPA/MSO                                                             | UPA/MSO Upper Primary Admin and Junior High O Block D7 |              |         |  |
| i6    |   | MSR Jun                                                             | ASR Junior High R Block D6                             |              |         |  |
|       |   | UPW/MSW Upper Primary W Block and Junior High<br>(Woodrow Block) C7 |                                                        |              |         |  |
|       |   | MA Ma                                                               | yer Oval Amenities 15                                  |              |         |  |
| 4     |   | PAC The                                                             | Dron Auditorium, Performi                              | ing Arts Cei | ntre F5 |  |
|       |   | PF P&I                                                              | Centre 16                                              |              |         |  |
| re F3 |   | PC Pre                                                              | p Centre G1                                            |              | _       |  |
|       |   | RE [Up                                                              | stairs] Refectory / Kitchen /                          | F4           |         |  |
|       |   | Caf                                                                 | é45 (Tuckshop) / Staff Dinin                           | g Room       |         |  |
|       |   | [Do                                                                 | wnstairs] Laundry / Shop45                             | (Uniform S   | Shop) / |  |
|       |   | Spo                                                                 | rting Hire / Lost Property /                           | Academic H   | Hub     |  |
|       |   | RH Res                                                              | ident Housing                                          |              |         |  |
|       |   | RR Ros                                                              | s Roy C5                                               |              |         |  |
|       |   | SN Sch                                                              | neider House / Sports Hous                             | e E5         |         |  |
|       |   | SC Scie                                                             | ence Building F5                                       |              |         |  |
|       |   | TE Zillr                                                            | nann Technology Centre E4                              |              | _       |  |
|       |   |                                                                     | ile House (Senior School Re                            | ception an   | d       |  |
|       |   |                                                                     | ior Study Centre) F4                                   |              |         |  |
| om D2 |   |                                                                     | chine Shed / Grounds Shed                              | G2 & G3      |         |  |
|       |   | WO Wo                                                               | rkshop G3                                              |              |         |  |
|       |   |                                                                     |                                                        |              | )       |  |